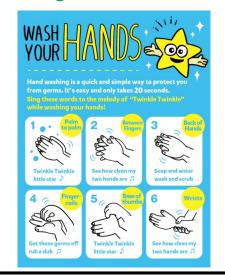

#### Wash Hands Song

Twinkle, twinkle, little star Look how clean my two hands are

Soap and water, wash and scrub Get those germs off, rubba-dub-dub

Twinkle, twinkle, little star Look how clean my two hands are!

# Practise good hand washing:

Children **are not** permitted to wear PPE in school, including a face mask.

If your child wears a mask to/from school, you must remove it before they enter

the gate, put it in a bag and take it home.