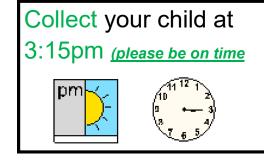

| Your Teacher:      | Mrs Harley |
|--------------------|------------|
| Your Class Bubble: | Elephants  |
| Your PE Day:       | Tuesday    |

Follow the pavement markings along

Gordon Road and form a line. Please ensure that your child

is dropped off by one parent/ carer only.

Please say good-bye to your child at the

front of the line, before the school gate. A staff member will be there to greet your child. Parents **are not** permitted to enter through the main gate.