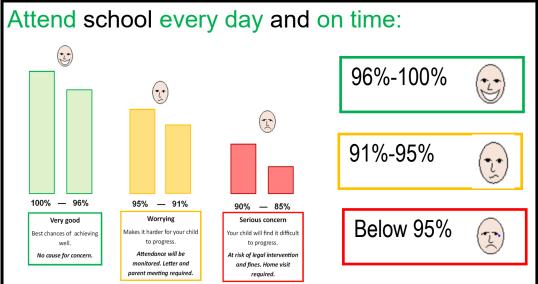

l be there to greet your child. Parents **are not** permitted to enter through the main gate.





# Things to Remember:



You can buy uniform with our school logo on from here:



Bring your book bag and a water bottle with your name on every day.









### **Things to Remember:**

School dinners are free! Please encourage

your child to have a school

dinner.





Packed lunches must be healthy.





At the moment, home dinners are not permitted.



Children are not permitted to bring in anything from home e.g. toys.



Wear your PE kit to school on your PE day.



If you are worried about your child, staff in our Inclusion Team can help:





Ms. Leach

Please contact school via the telephone or



email:



01332 345997

admin@stchads.derby.sch.uk

Miss Gilsenan

@

Mrs Suddery





#### If your child is sick, telephone school before 9:30am. 01332 345997

If your child or anyone in your household develops COVID symptoms, remain at home.

**Telephone school** and book in a test.

> https://www.nhs.uk/ask-for-acoronavirus-test





# Things to Remember:

#### Follow our Golden Behaviour Policy:



ClassDojo



friendship

<u>00</u>

respect

#### Support our school's values:



#### Support our LOVE Promise:



We:

Love

Look after our school

Only ever do our best

Value everyone and remember our manners

Enjoy our learning!



compassion





**Things to Remember:** 

#### Support our SAFE Promise:

#### Our SAFE Promise

I promise to:



Å∔[~~?)

Stay in my bubble at all times.



Always wash my hands for 20 seconds.



Follow the signs around my school carefully.