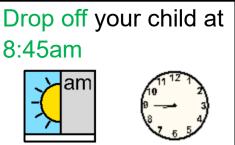

| Your Teacher:      | Mrs Harley |
|--------------------|------------|
| Your Class Bubble: | Elephants  |
| Your PE Day:       | Tuesday    |

Follow the pavement markings along

Gordon Road and form a line. Please ensure that your child

is dropped off by one parent/ carer only.

Please say good-bye to your child at the

front of the line, before the school gate. A staff member will be there to greet your child. Parents **are not** permitted to enter through the main gate.