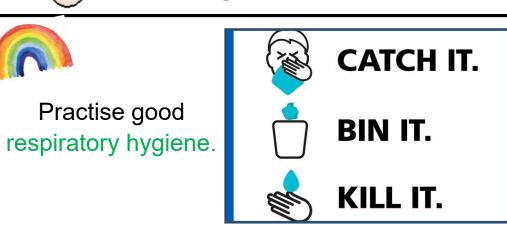

# Practise good hand washing:

Children **are not** permitted to wear PPE in school, including a face mask.

If your child wears a mask to/from school, you must remove it before they enter

the gate, put it in a bag and take it home.