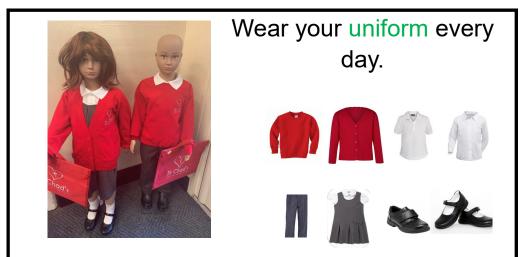

# Things to Remember:

You can buy uniform with our school logo on from here:

Bring your book bag and a water bottle with your name on every day.