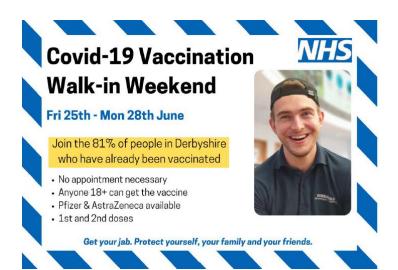

24<sup>th</sup> June, 2021 Ref: 000101

Dear Parent / Carer,

As I am sure you will be aware from the news, COVID cases in Derby and in Derby schools are rising. This time around it is younger people who are mainly affected. We have been asked by the Local Authority to share with you some information about new temporary walk-in clinics for vaccinations in Derby,

This weekend there will be opportunities for people aged 18+ to walk in and get a jab at the following places:

Saturday 26th June - DERBY ARENA (8am-8pm)

Saturday 26th June - IKHLAS COMMUNITY CENTRE NORMANTON (3pm-7pm)

Sunday 27th June - DERBY ARENA (8am-8pm)

Sunday 27th June - IKHLAS COMMUNITY CENTRE NORMANTON (3pm-7pm)

More information can be found here

https://joinedupcarederbyshire.co.uk/public-info-covid-19/covid-19-vaccine/covid-19-vaccine/covid-19-vaccine/covid-19-vaccine/covid-19-vaccine/covid-19-vaccine/covid-19-vaccine/covid-19-vaccine/covid-19-vaccine/covid-19-vaccine/covid-19-vaccine/covid-19-vaccine/covid-19-vaccine/covid-19-vaccine/covid-19-vaccine/covid-19-vaccine/covid-19-vaccine/covid-19-vaccine/covid-19-vaccine/covid-19-vaccine/covid-19-vaccine/covid-19-vaccine/covid-19-vaccine/covid-19-vaccine/covid-19-vaccine/covid-19-vaccine/covid-19-vaccine/covid-19-vaccine/covid-19-vaccine/covid-19-vaccine/covid-19-vaccine/covid-19-vaccine/covid-19-vaccine/covid-19-vaccine/covid-19-vaccine/covid-19-vaccine/covid-19-vaccine/covid-19-vaccine/covid-19-vaccine/covid-19-vaccine/covid-19-vaccine/covid-19-vaccine/covid-19-vaccine/covid-19-vaccine/covid-19-vaccine/covid-19-vaccine/covid-19-vaccine/covid-19-vaccine/covid-19-vaccine/covid-19-vaccine/covid-19-vaccine/covid-19-vaccine/covid-19-vaccine/covid-19-vaccine/covid-19-vaccine/covid-19-vaccine/covid-19-vaccine/covid-19-vaccine/covid-19-vaccine/covid-19-vaccine/covid-19-vaccine/covid-19-vaccine/covid-19-vaccine/covid-19-vaccine/covid-19-vaccine/covid-19-vaccine/covid-19-vaccine/covid-19-vaccine/covid-19-vaccine/covid-19-vaccine/covid-19-vaccine/covid-19-vaccine/covid-19-vaccine/covid-19-vaccine/covid-19-vaccine/covid-19-vaccine/covid-19-vaccine/covid-19-vaccine/covid-19-vaccine/covid-19-vaccine/covid-19-vaccine/covid-19-vaccine/covid-19-vaccine/covid-19-vaccine/covid-19-vaccine/covid-19-vaccine/covid-19-vaccine/covid-19-vaccine/covid-19-vaccine/covid-19-vaccine/covid-19-vaccine/covid-19-vaccine/covid-19-vaccine/covid-19-vaccine/covid-19-vaccine/covid-19-vaccine/covid-19-vaccine/covid-19-vaccine/covid-19-vaccine/covid-19-vaccine/covid-19-vaccine/covid-19-vaccine/covid-19-vaccine/covid-19-vaccine/covid-19-vaccine/covid-19-vaccine/covid-19-vaccine/covid-19-vaccine/covid-19-vaccine/covid-19-vaccine/covid-19-vaccine/covid-19-vaccine/covid-19-vaccine/covid-19-vaccine/covid-19-vaccine/covid-19-vaccine/covid-19-vaccine